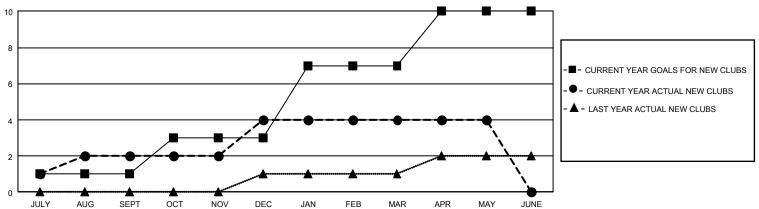

## GOALS AND ACTUAL NEW CLUBS CUMULATIVE

## GMT Constitutional Area 3, Group J

REPORT DOES NOT INCLUDE CLUBS IN UNDISTRICTED AREAS.

| Clubs         |               |             |               | Members               |                        |                         |                                                    |  |
|---------------|---------------|-------------|---------------|-----------------------|------------------------|-------------------------|----------------------------------------------------|--|
|               | RESULTS FOR   | R 2020-2021 |               | RESULTS FOR 2020-2021 |                        |                         |                                                    |  |
| QUARTER       | NEW CLUB GOAL | NEW CLUBS   | DROPPED CLUBS | QUARTER MEME          | BER GROWTH NET<br>GOAL | MEMBER GROWTH<br>ACTUAL | DROPPED<br>MEMBERS ACTUAL<br>(including transfers) |  |
| JULY/AUG/SEPT | 3             | 2           | 1             | JULY/AUG/SEPT         | 90                     | 139                     | 177                                                |  |
| OCT/NOV/DEC   | 6             | 2           | 0             | OCT/NOV/DEC           | 125                    | 339                     | 210                                                |  |
| JAN/FEB/MAR   | 12            | 0           | 11            | JAN/FEB/MAR           | 105                    | 50                      | 263                                                |  |
| APR/MAY/JUNE  | 9             | 0           | 0             | APR/MAY/JUNE          | 130                    | 117                     | 111                                                |  |