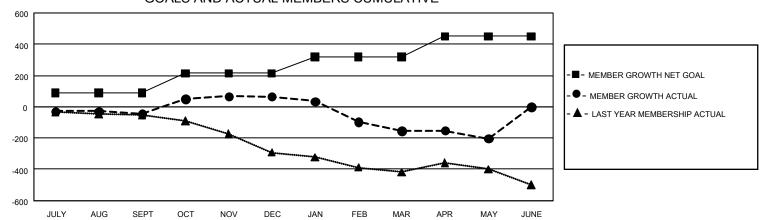

## GOALS AND ACTUAL MEMBERS CUMULATIVE

| DROPPED CLUBS: 12  |     | 97 CLUBS OF 203 ADDED 1 OR MORE | GENDER DISTRIBUTION             |                |       |
|--------------------|-----|---------------------------------|---------------------------------|----------------|-------|
|                    |     | NEW MEMBERS                     | MALE                            | 2,877 (56.47%) |       |
|                    |     | 1                               | FEMALE                          | 2,218 (43.53%) |       |
| DROPPED MEMBERS    |     |                                 |                                 | , ,            |       |
| DECEASED           | 80  | CLICK HERE FOR CUMULATIVE       | TOTAL FAMILY UNIT MEMBERS       |                | 2,212 |
| CLUB CANCELLED 139 |     | MEMBERSHIP DATA                 |                                 |                |       |
| OTHER              | 542 |                                 | FAMILY MEMBERS PAYING HALF DUES |                | 1,159 |
| TOTAL              | 761 |                                 |                                 |                |       |

## GMT Constitutional Area 3, Group J

REPORT DOES NOT INCLUDE CLUBS IN UNDISTRICTED AREAS.

| Clubs         |               |             |               | Members               |                        |                         |                                                    |  |
|---------------|---------------|-------------|---------------|-----------------------|------------------------|-------------------------|----------------------------------------------------|--|
|               | RESULTS FOR   | R 2020-2021 |               | RESULTS FOR 2020-2021 |                        |                         |                                                    |  |
| QUARTER       | NEW CLUB GOAL | NEW CLUBS   | DROPPED CLUBS | QUARTER MEME          | BER GROWTH NET<br>GOAL | MEMBER GROWTH<br>ACTUAL | DROPPED<br>MEMBERS ACTUAL<br>(including transfers) |  |
| JULY/AUG/SEPT | 3             | 2           | 1             | JULY/AUG/SEPT         | 90                     | 139                     | 177                                                |  |
| OCT/NOV/DEC   | 6             | 2           | 0             | OCT/NOV/DEC           | 125                    | 339                     | 210                                                |  |
| JAN/FEB/MAR   | 12            | 0           | 11            | JAN/FEB/MAR           | 105                    | 50                      | 263                                                |  |
| APR/MAY/JUNE  | 9             | 0           | 0             | APR/MAY/JUNE          | 130                    | 117                     | 111                                                |  |